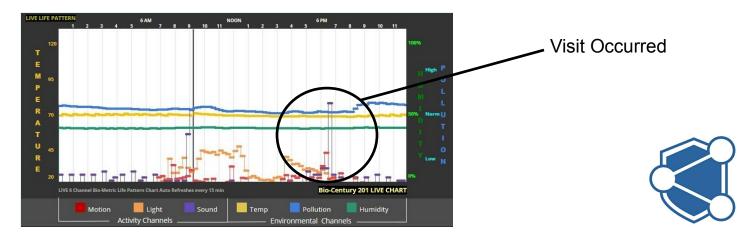

# Verify activity is occurring

Our 24hrs graphic charts are exact timed to the second, with a quick glance, so the family member can be assured that normal activity is occurring, when expected.

Any entry to a monitored room is recorded through the light variations as sound increases and motion increases in the room. If a care giver has entered the room you see 100% proof that care is being provided to your loved one.

No more doubt, if a visit occurred, you see the proof.

Bio-Century Group Biometric Recordings