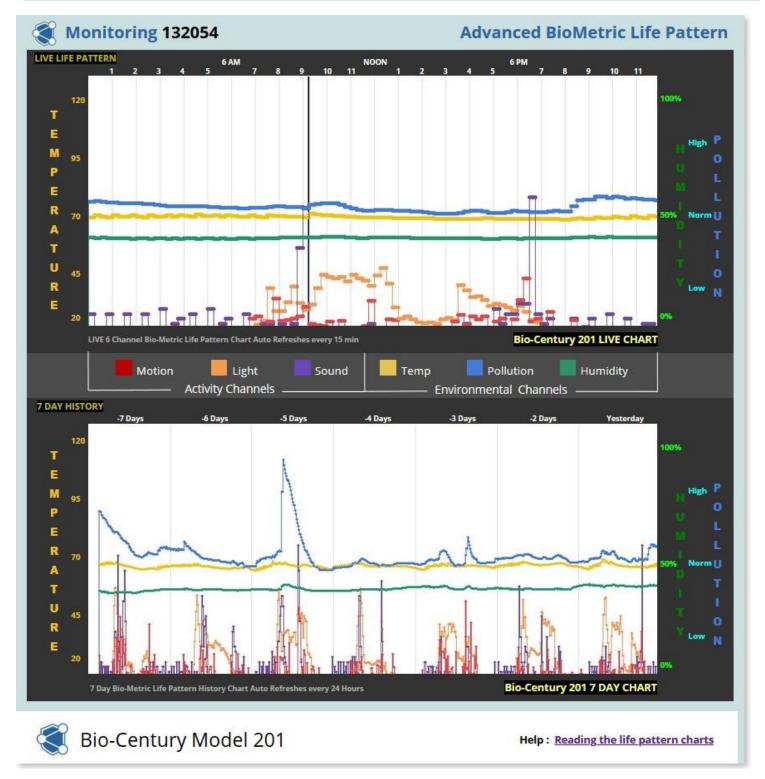

#### Bio-Century User Interface (Any web enabled device can be used)

We developed a simple graph that shows the environment and activity for the last 24hrs. Biometric recording is not Video/Audio recording or anything like it. Biometric recordings are accurate environmental data stored and uploaded every 15min.

# Our 2021 technology has at it's core a proven Al controller. We offer a high tech solution thru Biometric charts. Health, Wellness and Comfort are monitored.

A three day recording makes it all too clear that humans are creatures of habit. We rise each day and process in our living space at our own unique pace. Biometric recording watches not only the environment but also the activity.

# Looking at our report chart connects the family or caregiver to the patient in a min by min chart of activity. Mom gets up at six, opens the curtains to let in light. Its all there, every detail that shows a loved one is active.